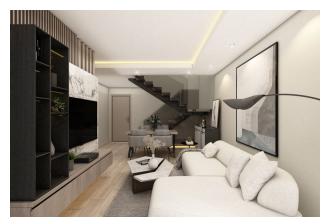

(в

пентхаусах на 5-6 поверсі)

Кондиціонери в кожну кімнату Mitsubishi/Daikin (мультисистема)

Опалення - підігрів підлоги, буде встановлено газовий котел

Передпокій - вбудована шафа

У пентхаусах (5-6 поверхи): міні СПА - сауна та джакузі, велика тераса з мангалом, 2 санвузли, гардеробна (в деяких квартирах)

У дуплексах Loft (1-2 поверхи): власний сад (40 м2) з терасою, джакузі, 3 ванні кімнати, гардеробна

Відстані:

Пляж Коньяалти - 1700 м

Боачай - 1000 м

Торговий центр - 500 м

Лікарня - 4 км

2М Мігрос - 50 м

Старе місто – 11 км

Гірськолижний центр «Сакликент» - 45 км

Аеропорт – 25 км

Кемер - 30 км

Стародавнє місто Фаселіс - 35 км

Пляж для жінок - 1500 м

Здача проекту – липень 2024 року.

Інформація оновлена: 27.01.2025

### Фотогалерея