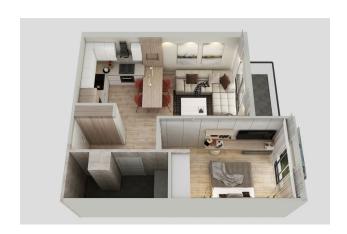

Проект складається з 2 6-поверхових блоків, всього 56 квартир:

4 комерційні приміщення

4 квартири Loft 3+1 з приватним садом

32 квартири 1+1

16 пентхаусів 2+1

Особливості житлового комплексу:

Підземний паркінг