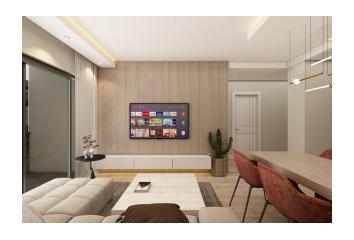

іч (в

пентхаусах на 5-6 поверсі)

Кондиціонери в кожну кімнату Mitsubishi/Daikin (мультисистема)

Опалення - підігрів підлоги, буде встановлено газовий котел

Передпокій - вбудована шафа

У пентхаусах (5-6 поверхи): міні СПА - сауна та джакузі, велика тераса з мангалом, 2 санвузли, гардеробна (в деяких квартирах)

У дуплексах Loft (1-2 поверхи): власний сад (40 м2) з терасою, джакузі, 3 ванні кімнати, гардеробна

Відстані:

Пляж Коньяалти - 1700 м

Боачай - 1000 м

Торговий центр - 500 м

Лікарня - 4 км

2М Мігрос - 50 м

Старе місто – 11 км

Гірськолижний центр «Сакликент» - 45 км

Аеропорт – 25 км

Кемер - 30 км

Стародавнє місто Фаселіс - 35 км

Пляж для жінок - 1500 м

Здача проекту – липень 2024 року.

Інформація оновлена: 27.01.2025

### Фотогалерея