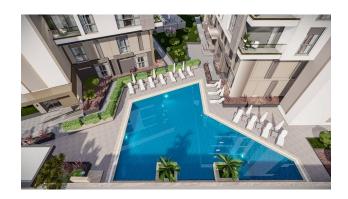

Відкритий паркінг

Доступ на поверхи ліфтом із закритої парковки

Цілодобова охорона, лобі/рецепція

Генератор безперебійного живлення

Відкритий басейн з шезлонгами і парасольками

Дитячий басейн

бар біля басейну