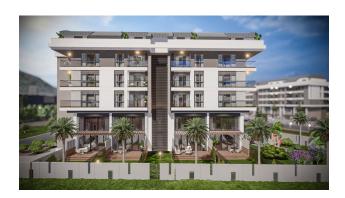

#### Опис

Житловий комплекс буде побудований в Коньяалті, одному з найвідоміших і найпопулярніших пляжів у світі через його пляж у місті Анталія.

Проект буде розташований на земельній ділянці площею 3371 м2, з яких 2611 м2 – доглянута зелена зона, 760 м2 житлової площі та 400 м2 інфраструктури комплексу.

Проект складається з 2 6-поверхових блоків, всього 56 квартир:

4 комерційні приміщення

4 квартири Loft 3+1 з приватним садом

32 квартири 1+1

16 пентхаусів 2+1

Особливості житлового комплексу:

Підземний паркінг