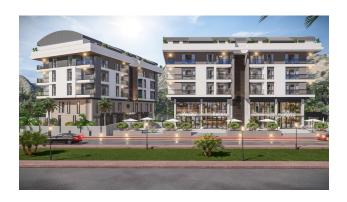

#### Опис

Житловий комплекс буде побудований в Коньяалті, одному з найвідоміших і найпопулярніших пляжів у світі через його пляж у місті Анталія.

Проект буде розташований на земельній ділянці площею 3371 м2, з яких 2611 м2 – доглянута зелена зона, 760 м2 житлової площі та 400 м2 інфраструктури комплексу.

Проект складається з 2 6-поверхових блоків, всього 56 квартир:

4 комерційні приміщення

4 квартири Loft 3+1 з приватним садом

32 квартири 1+1

16 пентхаусів 2+1

Особливості житлового комплексу:

Підземний паркінг