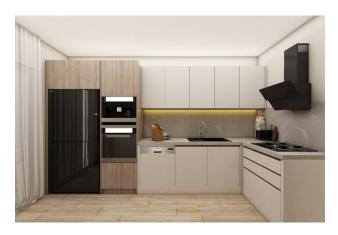

Дизайнерські шафи для ванної кімнати

Кухонні меблі, стільниця - граніт / або кварц

Побутова техніка: духовка, газова плита, витяжка Siemens; мікрохвильова піч (в

пентхаусах на 5-6 поверсі)

Кондиціонери в кожну кімнату Mitsubishi/Daikin (мультисистема)