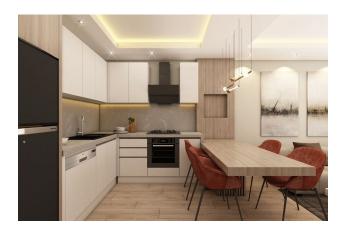

Дизайнерські шафи для ванної кімнати

Кухонні меблі, стільниця - граніт / або кварц

Побутова техніка: духовка, газова плита, витяжка Siemens; мікрохвильова піч (в

пентхаусах на 5-6 поверсі)

Кондиціонери в кожну кімнату Mitsubishi/Daikin (мультисистема)

### Фотогалерея