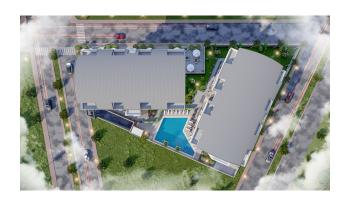

Проект складається з 2 6-поверхових блоків, всього 56 квартир:

4 комерційні приміщення

4 квартири Loft 3+1 з приватним садом

32 квартири 1+1

16 пентхаусів 2+1

Особливості житлового комплексу:

Підземний паркінг

Відкритий паркінг

Доступ на поверхи ліфтом із закритої парковки

Цілодобова охорона, лобі/рецепція

Генератор безперебійного живлення

Відкритий басейн з шезлонгами і парасольками

Дитячий басейн

бар біля басейну