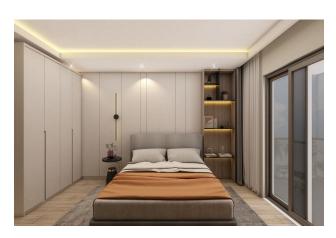

Характеристики квартир:

Вхідні сталеві двері з кількома замками

Відеодомофони в кожну квартиру

Міжкімнатні двері - МДФ

Стіни - шпаклівка, фарбування; у ванній - якісна кераміка

Стелі з вбудованими точковими світильниками

Підлога: у вітальні та кімнатах - ламінат; в санвузлах - першокласний граніт/кераміка

Віконні рами ПВХ з двокамерним склопакетом, ролети алюмінієві з електроприводом

Душові кабіни в санвузлах

Високоякісна сантехніка

Дизайнерські шафи для ванної кімнати

Кухонні меблі, стільниця - граніт / або кварц

Побутова техніка: духовка, газова плита, витяжка Siemens; мікрохвильова піч (в

пентхаусах на 5-6 поверсі)

Кондиціонери в кожну кімнату Mitsubishi/Daikin (мультисистема)

Опалення - підігрів підлоги, буде встановлено газовий котел

Передпокій - вбудована шафа

У пентхаусах (5-6 поверхи): міні СПА - сауна та джакузі, велика тераса з мангалом, 2 санвузли, гардеробна (в деяких квартирах)