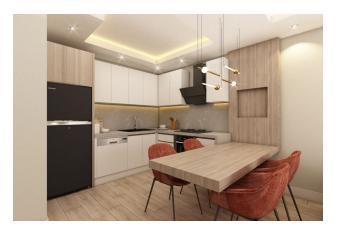

Дизайнерські шафи для ванної кімнати

Кухонні меблі, стільниця - граніт / або кварц

Побутова техніка: духовка, газова плита, витяжка Siemens; мікрохвильова піч (в

пентхаусах на 5-6 поверсі)

Кондиціонери в кожну кімнату Mitsubishi/Daikin (мультисистема)

### Фотогалерея